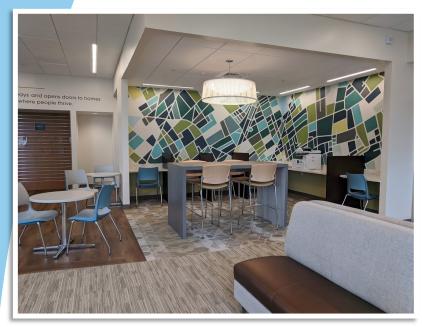

CONTEXT CAPITAL ASSET MANAGEMENT, LLC CONSCIOUS DECISION-MAKING AND OPTIMUM SOLUTIONS

MEDIUM TO LARGE SCALE PROJECTS Way Finders Headquarters (Private / Pseudo-Public)

Client: Western Builders Construction Management at Risk Project Delivery Method of a new 36,000 sq. ft. downtown revitalization office building. We provided project management from the start of Construction to project Close-Out. The sub structure is typical reinforced concrete, steel superstructure, shear walls, clad with masonry and pitched to drain PVC roofs. Additional features include sound

## MED-LARGE SCALE PROJECT CONTINUED Way Finders Headquarters for Western Builders, Inc.

The most significant part of this experience is the gifted team members. Everyone worked extremely hard, developed a sense of ownership, communicated better that I have ever experienced on any project, got through obstacles so quickly