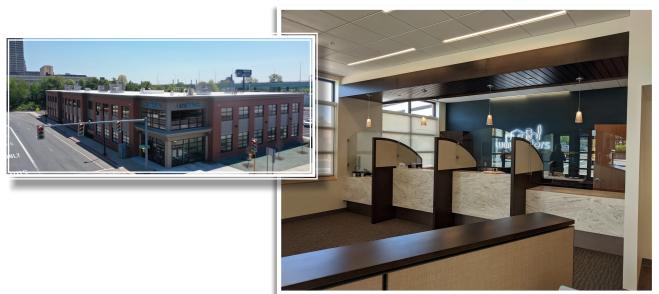

CONTEXT CAPITAL ASSET MANAGEMENT, LLC CONSCIOUS DECISION-MAKING AND OPTIMUM SOLUTIONS

MEDIUM TO LARGE SCALE PROJECTS Way Finders Headquarters (Private / Pseudo-Public)

Client: Western Builders Construction Management at Risk Project Delivery Method of a new 36,000 sq. ft. downtown revitalization office building. We provided project management from the start of Construction to project Close-Out. The sub structure is typical reinforced concrete, steel superstructure, shear walls, clad with masonry and pitched to drain PVC roofs. Additional features include sound

sand due to the cost savings obviously from the properly chosen

Location: Springfield, MA Construction Value: \$9,000,000 Design / Bidding Phase Start Closeout Date: Oct 2020 Project Start Date: Jan. 2019 Substantial Completion Date: June 2020