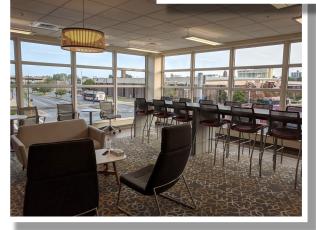

CONTEXT CAPITAL ASSET MANAGEMENT, LLC CONSCIOUS DECISION-MAKING AND OPTIMUM SOLUTIONS

MEDIUM TO LARGE SCALE PROJECTS Way Finders Headquarters (Private / Pseudo-Public)

Client: Western Builders Construction Management at Risk Project Delivery Method of a new 36,000 sq. ft. downtown revitalization office building. We provided project management from the start of Construction to project Close-Out. The sub structure is typical reinforced concrete, steel superstructure, shear walls, clad with masonry and pitched to drain PVC roofs. Additional features include sound

## MED-LARGE SCALE PROJECT CONTINUED Way Finders Headquarters for Western Builders, Inc.

The most significant part of this experience is the gifted team members. Everyone worked extremely hard, developed a sense of ownership, communicated better that I have ever experienced on any project, got through obstacles so quickly