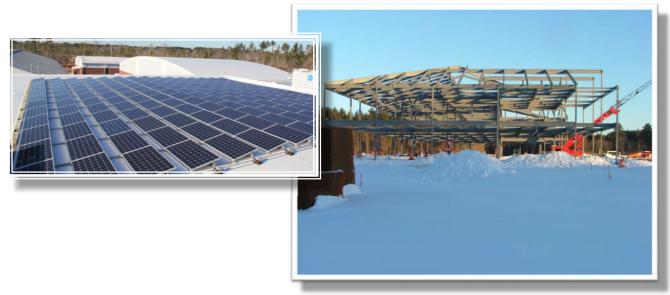

### Minnechaug Regional High School (with Arcadis)

Client: Hampden-Wilbraham Regional School District (Municipal) Conventional Design Bid Build

Delivery Method of a new 230,000 sq. ft. Regional Model High School building. We provided full-time representation and project management from the start of Construction to project Close-Out. The sub structure is typical reinforced concrete, steel superstructure, shear walls and clad with masonry. Roofs are pitched to drain PVC, hip roofs with architectural shingles and domed roof at the natatorium and gymnasium. Steel truss roof structure at kitchen. Other state of the art features are LED based lighting system using daylight harvesting. Voice over IP (internet protocol) systems. Computer Technology learning center to supplement the library, a state of

the art theater, occupancy sensors, enthalpy wheel / economizer energy recovery systems, heat exchangers / condensers, evaporators, constant air flow, smoke evacuation system, variable speed motors, energy efficient motors, zone valves and dampers, ground source heat pump, chiller, building management system, back up power generator, fault current limiters, PV inverter, PV converters, grid connected photovoltaic system, etc.