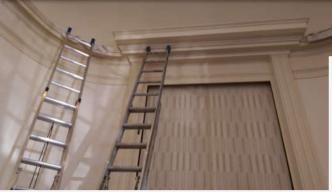

art technology. Figure 1. Fully concealed conduit run back to the projector. Figure 2. Image of new valance which houses the projector screen. Figure 3. Image of the Helen Hills Hills Chapel Projector Screen installation. Figure 4. Fully concealed projector screen. Challenges: Calculating the aspect ratio so that the projection image misses the chandelier, high enough to the rear seats can see the image.