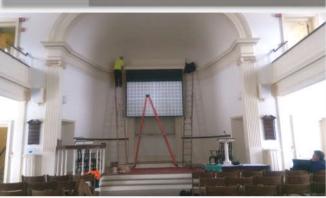

art technology. Figure 1. Fully concealed conduit run back to the projector. Figure 2. Image of new valance which houses the projector screen. Figure 3. Image of the Helen Hills Hills Chapel Projector Screen installation. Figure 4. Fully concealed projector screen. Challenges: Calculating the aspect ratio so that the projection image misses the chandelier, high enough to the rear seats can see the image.