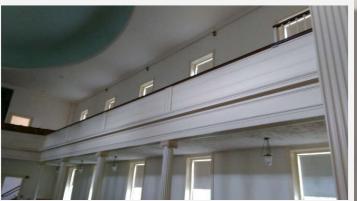

art technology. Figure 1. Fully concealed conduit run back to the projector. Figure 2. Image of new valance which houses the projector screen. Figure 3. Image of the Helen Hills Hills Chapel Projector Screen installation. Figure 4. Fully concealed projector screen. Challenges: Calculating the aspect ratio so that the projection image misses the chandelier, high enough to the rear seats can see the image.