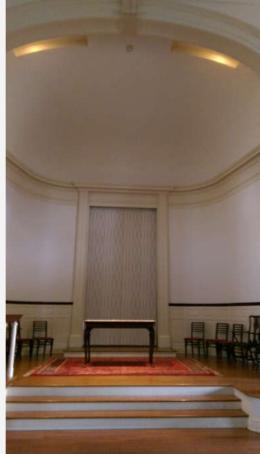

art technology. Figure 1. Fully concealed conduit run back to the projector. Figure 2. Image of new valance which houses the projector screen. Figure 3. Image of the Helen Hills Hills Chapel Projector Screen installation. Figure 4. Fully concealed projector screen. Challenges: Calculating the aspect ratio so that the projection image misses the chandelier, high enough to the rear seats can see the image.